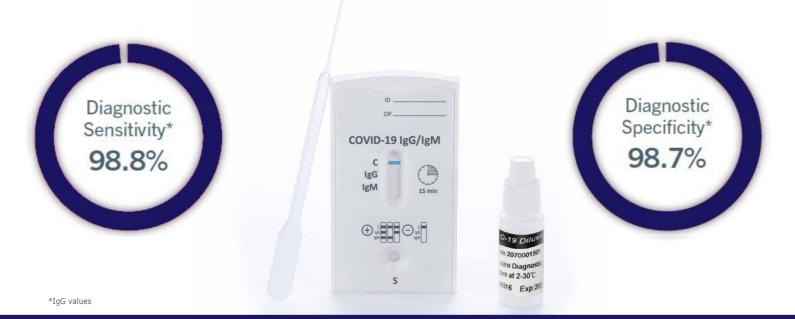

## COVID-19IgG/IgMRapidTestKit (Colloidal Gold)

Rapid test for the detection of SARS-CoV-2 antibodies in human blood, plasma or serum samples

The COVID-19 Rapid Antibody Point Of Care Test

The NADAL<sup>®</sup> COVID-19 IgM/IgGTestisa lateral flow chromatographic immunoassay for the qualitative detection of anti-SARS-CoV-2 IgG and IgM in human whole blood, serum or plasma specimens of symptomatic patients. This real-time test is a practical solution that is straightforward to implement, even at scale. It is intended for use as an aid in the diagnosis of COVID-19 antibody response, conducted by a healthcare professional, with results provided directly to patients within 15 minutes.

The NADAL® COVID-19 IgM/IgG Test detects human antibodies to the COVID-19 virus. The presence of a red line in the test line region `IgM' and/or `IgG' indicates a positive result. The absence of a red line in the test line region `IgM' and/or `IgG' indicates a negative result.

The NADAL<sup>®</sup> COVID-19 Ag Test has been evaluated with clinical specimens whose status was confirmed using RT-PCR. The results are presented in the following table:

|                                                         |          | RT-PCR   |          |       |
|---------------------------------------------------------|----------|----------|----------|-------|
| NADAL <sup>®</sup><br>COVID-19<br>IgG/IgM Test<br>(IgG) |          | Positive | Negative | Total |
|                                                         | Positive | 82       | 3        | 85    |
|                                                         | Negative | 1        | 224      | 225   |
|                                                         | Total    | 83       | 227      | 310   |