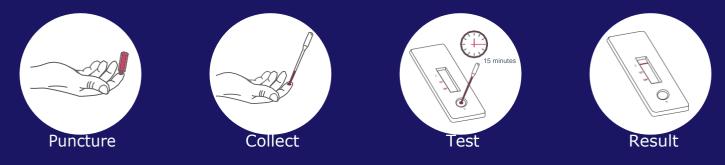

## COVID-19IgG/IgMRapidTestKit (Colloidal Gold)

Rapid test for the detection of SARS-CoV-2 antibodies in human blood, plasma or serum samples

The COVID-19 Rapid Antibody Point Of Care Test

The NADAL<sup>®</sup> COVID-19 IgM/IgGTestisa lateral flow chromatographic immunoassay for the qualitative detection of anti-SARS-CoV-2 IgG and IgM in human whole blood, serum or plasma specimens of symptomatic patients. This real-time test is a practical solution that is straightforward to implement, even at scale. It is intended for use as an aid in the diagnosis of COVID-19 antibody response, conducted by a healthcare professional, with results provided directly to patients within 15 minutes.

The NADAL® COVID-19 IgM/IgG Test detects human antibodies to the COVID-19 virus. The presence of a red line in the test line region `IgM' and/or `IgG' indicates a positive result. The absence of a red line in the test line region `IgM' and/or `IgG' indicates a negative result.